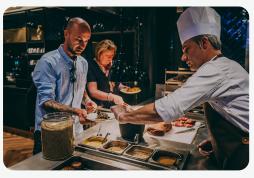

# LIVE COOKING

cooking buffet. Our team of cooks and pastry chefs prepare the most diverse dishes at our live stations. Our live cooking all in one formula is consistently available on Friday evenings, Sunday afternoons and Sunday evenings but can also be chosen as formula at other days for big groups. What can you expect?

- · Extended salad bar with diverse salads and dressings
- Appetizer buffet with an assortment of steamed fish species, carpaccio, choice between different kinds of charcuterie & bread,...
- · Choice between 3 different woks which our cooks prepare on the spot
- · The best of the land and the sea prepared live in the open kitchen and lava grill
- · Eastern dishes
- · A snack wall full of treats
- · Warm dishes like mash potato, rice, fries, warm vegetable mix, pasta, homemade
- · stews....
- · A dessert buffet with fruit, all different kinds of cakes & much more!