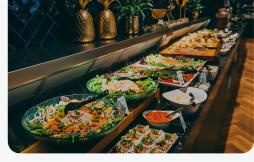

# LIVE COOKING

cooking buffet. Our team of cooks and pastry chefs prepare the most diverse dishes at our live stations. Our live cooking all in one formula is consistently available on Friday evenings, Sunday afternoons and Sunday evenings but can also be chosen as formula at other days for big groups. What can you expect?

- · Extended salad bar with diverse salads and dressings
- Appetizer buffet with an assortment of steamed fish species, carpaccio, choice between different kinds of charcuterie & bread,...
- · Choice between 3 different woks which our cooks prepare on the spot
- · The best of the land and the sea prepared live in the open kitchen and lava grill
- · Eastern dishes
- · A snack wall full of treats
- · Warm dishes like mash potato, rice, fries, warm vegetable mix, pasta, homemade
- · stews....
- · A dessert buffet with fruit, all different kinds of cakes & much more!