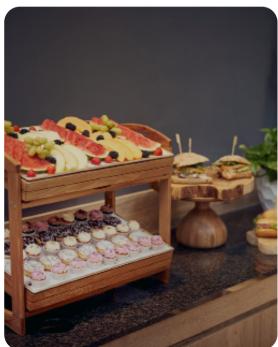

## Coffee O'Clock

- · Pleasant decorated break-out space
- · Unlimited coffee, tea and soft drink
- Sweet treats
- Fresh fruit

## LUNCH (vegetarian options provided)

- · Fresh soup of the day with bread
- Salad bar with diverse toppings and vinaigrettes
- · Warm snack
- · Warm main dish
- · Selection of three desserts

If the total amount of attendees for the buffet is Lower than 25 people you will be served a 3-course menu.

- · Extended salad bar with diverse salads and dressings
- Appetizer buffet with an assortment of steamed fish species, carpaccio, choice between different kinds of charcuterie & bread,...
- · Choice between 3 different woks which our cooks prepare on the spot
- · The best of the land and the sea prepared live in the open kitchen and lava grill
- · Eastern dishes
- · A snack wall full of treats
- · Warm dishes like mash potato, rice, fries, warm vegetable mix, pasta, homemade
- · stews....
- · A dessert buffet with fruit, all different kinds of cakes & much more!