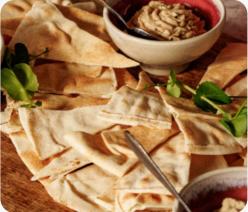

- **Tapas bites:** Serrano I Manchego I spinata romana I chorizo I dips I flatbread I peppadew I olives
- Or healthy bites: coulour cauliflower | trio of carrot | celery | radish | cucumber | vegetables chips | vegan cocktail sauce | mayonnaise