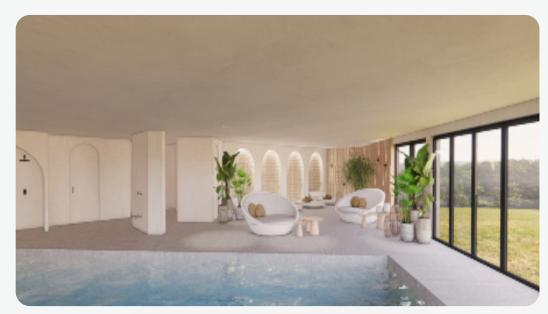

## https://www.hotelbeveren.be/en/rooms

Our wellness will be completely renovated and expanded in early 2025!

# **BOOST WELLNESS**

In the spring of 2025, our Boost wellness will be completely renovated and expanded!

Below is a first impression of the new look and facilities.

#### \_\_\_\_\_

FACILITIES

#### **INDOOR**

Jacuzzi
Infrared and bio sauna
Himalayan salt sauna
Cold plunge pool
Hammam
Relaxation rooms
Swimming pool