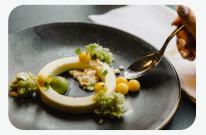

# LIVE COOKING

cooking buffet. Our team of cooks and pastry chefs prepare the most diverse dishes at our live stations. Our live cooking all in one formula is consistently available on Friday evenings, Sunday afternoons and Sunday evenings but can also be chosen as formula at other days for big groups. What can you expect?

- · Extended salad bar with diverse salads and dressings
- Appetizer buffet with an assortment of steamed fish species, carpaccio, choice between different kinds of charcuterie & bread,...
- · Choice between 3 different woks which our cooks prepare on the spot
- · The best of the land and the sea prepared live in the open kitchen and lava grill
- · Eastern dishes
- · A snack wall full of treats
- · Warm dishes like mash potato, rice, fries, warm vegetable mix, pasta, homemade
- · stews....
- · A dessert buffet with fruit, all different kinds of cakes & much more!