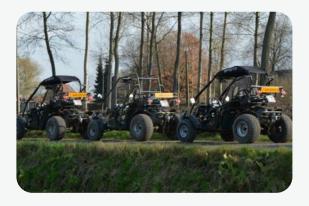

## **OFF-ROAD STEPS**

Adventure guaranteed. The off road step gives a feeling of freedom.

The steps are powered with electricity and have off road tires for more grip. Our steps are charges by solar panels. They are absolutely silent so they do not disturb the nature environment. Everybody who has a good physical condition, can attend to an adventurous step march. The trips can start at the hotel or take place at external location