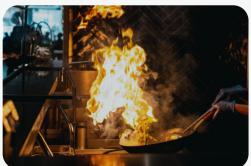

# LIVE COOKING

cooking buffet. Our team of cooks and pastry chefs prepare the most diverse dishes at our live stations. Our live cooking all in one formula is consistently available on Friday evenings, Sunday afternoons and Sunday evenings but can also be chosen as formula at other days for big groups. What can you expect?

- · Extended salad bar with diverse salads and dressings
- Appetizer buffet with an assortment of steamed fish species, carpaccio, choice between different kinds of charcuterie & bread,...
- · Choice between 3 different woks which our cooks prepare on the spot
- · The best of the land and the sea prepared live in the open kitchen and lava grill
- · Eastern dishes
- · A snack wall full of treats
- · Warm dishes like mash potato, rice, fries, warm vegetable mix, pasta, homemade
- · stews....
- · A dessert buffet with fruit, all different kinds of cakes & much more!