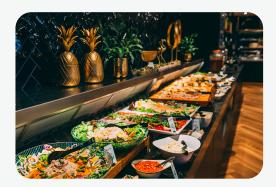

# LIVE COOKING

cooking buffet. Our team of cooks and pastry chefs prepare the most diverse dishes at our live stations. Our live cooking all in one formula is consistently available on Friday evenings, Sunday afternoons and Sunday evenings but can also be chosen as formula at other days for big groups. What can you expect?

- · Extended salad bar with diverse salads and dressings
- Appetizer buffet with an assortment of steamed fish species, carpaccio, choice between different kinds of charcuterie & bread,...
- · Choice between 3 different woks which our cooks prepare on the spot
- · The best of the land and the sea prepared live in the open kitchen and lava grill
- · Eastern dishes
- · A snack wall full of treats
- · Warm dishes like mash potato, rice, fries, warm vegetable mix, pasta, homemade
- · stews....
- · A dessert buffet with fruit, all different kinds of cakes & much more!