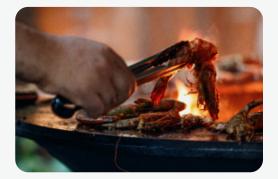

# LIVE COOKING

cooking buffet. Our team of cooks and pastry chefs prepare the most diverse dishes at our live stations. Our live cooking all in one formula is consistently available on Friday evenings, Sunday afternoons and Sunday evenings but can also be chosen as formula at other days for big groups. What can you expect?

- · Extended salad bar with diverse salads and dressings
- Appetizer buffet with an assortment of steamed fish species, carpaccio, choice between different kinds of charcuterie & bread,...
- · Choice between 3 different woks which our cooks prepare on the spot
- · The best of the land and the sea prepared live in the open kitchen and lava grill
- · Eastern dishes
- · A snack wall full of treats
- · Warm dishes like mash potato, rice, fries, warm vegetable mix, pasta, homemade
- · stews....
- · A dessert buffet with fruit, all different kinds of cakes & much more!