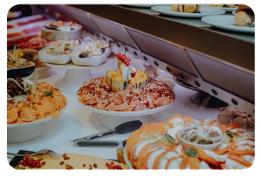

# LIVE COOKING

cooking buffet. Our team of cooks and pastry chefs prepare the most diverse dishes at our live stations. Our live cooking all in one formula is consistently available on Friday evenings, Sunday afternoons and Sunday evenings but can also be chosen as formula at other days for big groups. What can you expect?

- · Extended salad bar with diverse salads and dressings
- Appetizer buffet with an assortment of steamed fish species, carpaccio, choice between different kinds of charcuterie & bread,...
- · Choice between 3 different woks which our cooks prepare on the spot
- · The best of the land and the sea prepared live in the open kitchen and lava grill
- · Eastern dishes
- · A snack wall full of treats
- · Warm dishes like mash potato, rice, fries, warm vegetable mix, pasta, homemade
- · stews....
- · A dessert buffet with fruit, all different kinds of cakes & much more!