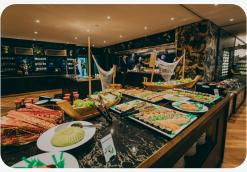

# LIVE COOKING

cooking buffet. Our team of cooks and pastry chefs prepare the most diverse dishes at our live stations. Our live cooking all in one formula is consistently available on Friday evenings, Sunday afternoons and Sunday evenings but can also be chosen as formula at other days for big groups. What can you expect?

- · Extended salad bar with diverse salads and dressings
- Appetizer buffet with an assortment of steamed fish species, carpaccio, choice between different kinds of charcuterie & bread,...
- · Choice between 3 different woks which our cooks prepare on the spot
- · The best of the land and the sea prepared live in the open kitchen and lava grill
- · Eastern dishes
- · A snack wall full of treats
- · Warm dishes like mash potato, rice, fries, warm vegetable mix, pasta, homemade
- · stews....
- · A dessert buffet with fruit, all different kinds of cakes & much more!